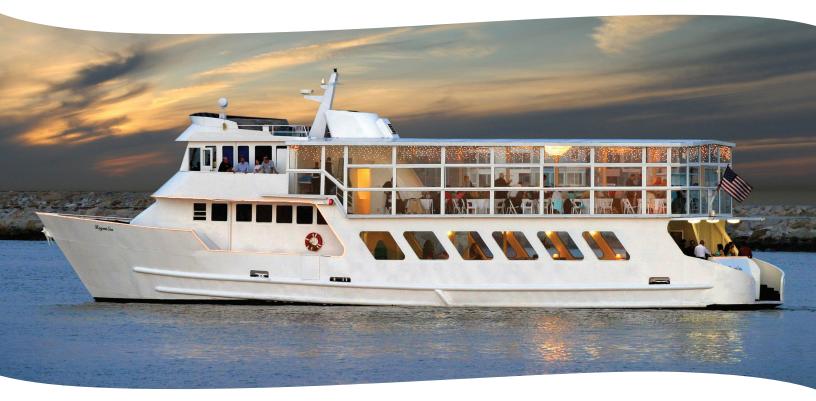

## RegentSea

amper your guests with first class service. Guests are welcomed aboard with a regal twin-coiled staircase. This sophisticated custom-built yacht has a vast Salon, separate Bar Lounge for your guests to luxuriate in and a gorgeous Party Deck complete with large floor-to-ceiling sliding glass windows, making her a dream for all. Stylish design features and a sparking crystal chandelier offer an added element of splendor. Enjoy panoramic views of the Pacific Ocean as you cruise the tranquil waters of Marina del Rey aboard this breath-taking yacht.

- 115 ft. long
- Accommodates 135 Guests
- Full Service Event Planning
- Exceptional Service
- Family Owned and Operated

Over 35 years of providing cherishable moments, superior service and luxury for every budget. We treat you like family because we are family... Join us aboard the best yacht Los Angeles has to offer.